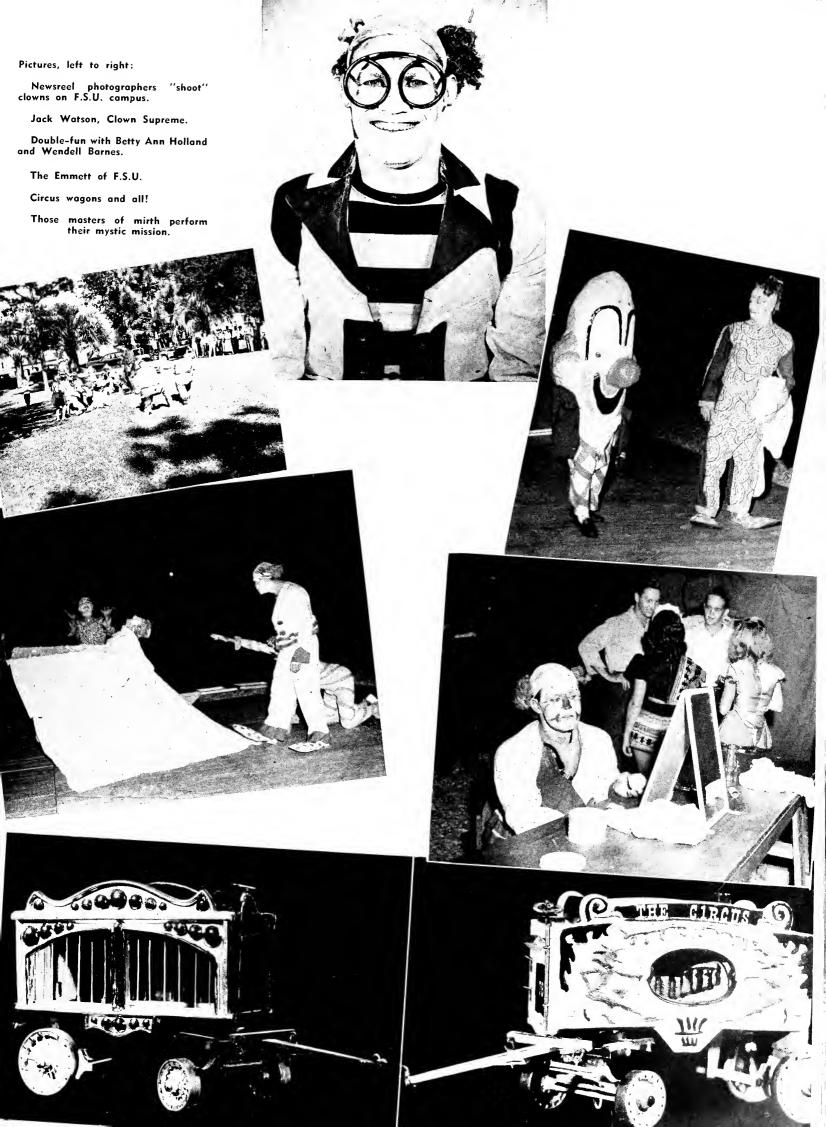

arsal . . . painting flats . . . wonderful costumes by Mimi . . . exciting lighting . . . unique sets . . . swell music by Johnnie Mercer . . . the breathless thrill of the first curtain . . . opening night with the Governor out front . . . anticipation of the proposed state-wide tour . . . the huge dance with Skinnay Ennis and his orchestra . . . the party at the coast . . . All this was part of "Make Up Your Heart"—a musical-comedy full of original songs and dances, laughs, and applause!

PAT MURPHY—Scenario.





Sandspur cheesecake.





Skinnay Ennis Signs For Sandspur Dance





Swell show, kids! Orchids to "Make Up Your Heart."









Flying Casting—
Bobbie Jones and Charlie Floyd



Foot Revolve— Betty Ann Holland

Doris Kettrell and Ted Revell prepare for their act.







ı









Assistant Coach DeCosmo gets a hand from Nita Mueller.



Coach Haskins looks over a new act.



Careful with that rigging!

Jim DeCosmo, Assistant Coach, gives pointers to performers.



Gil and Felicia thrill the crowd with their daring spin. Wendell and Lou watch.



Three triple threats on the triple traps. (Say it aloud if you can.)



Two on the perch pole— Jim Kinsey and Felicia Wells.



Clown Alley tries h hand at photograph



## Florida State University Artist Series

Tallahassee, Florida



\_Artist Series Programs\_



DEAN KARL O. KUERSTEINER

Conductor, State Symphony of Florida and
Chairman, Artist Series Committee.

The Artist Series is a program of entertainment by renowned artists in many fields given throughout the academic year for the students and faculty of Flo